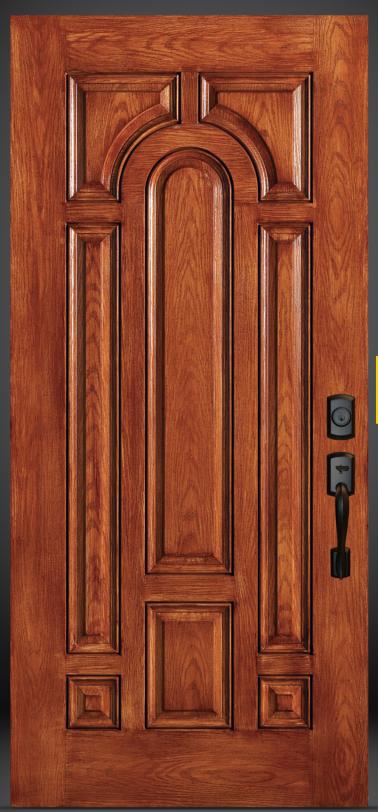

## FIBERGLASS DOORS STANLEY EVERLASTING BEAUTY

## STANLEY FIBERMAX COLLECTION

## FIBERMAX DOOR FEATURES & BENEFITS

**■ ELEGANCE:** Available in textured wood grain.

**STYLE:** High definition panel embossments.

**DURABILITY:** Resists dents.

**■ ENERGY EFFICIENCY:** Polyurethane foam core. **■ WARRANTY:** Limited lifetime warranty.

**STRENGTH:** LVL stiles & optional full length lock block.

**■ DECORATIVE:** Ready for staining.

**SECURITY:** Optional multipoint lock.

STANLEYDOORPRODUCTS.COM

info@stanleydoorproducts.com

**1.866.279.1743** 