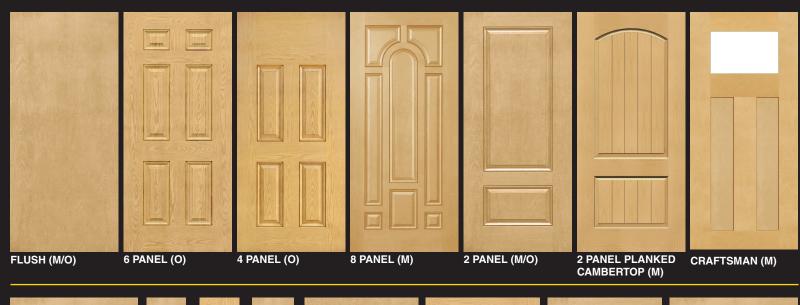

## FIBERMAX DOOR FEATURES & BENEFITS

**■ ELEGANCE:** Available in textured wood grain.

**STYLE:** High definition panel embossments.

**DURABILITY:** Resists dents.

**■ ENERGY EFFICIENCY:** Polyurethane foam core. **■ WARRANTY:** Limited lifetime warranty.

**STRENGTH:** LVL stiles & optional full length lock block.

**■ DECORATIVE:** Ready for staining.

**SECURITY:** Optional multipoint lock.

STANLEYDOORPRODUCTS.COM

info@stanleydoorproducts.com

**1.866.279.1743** 