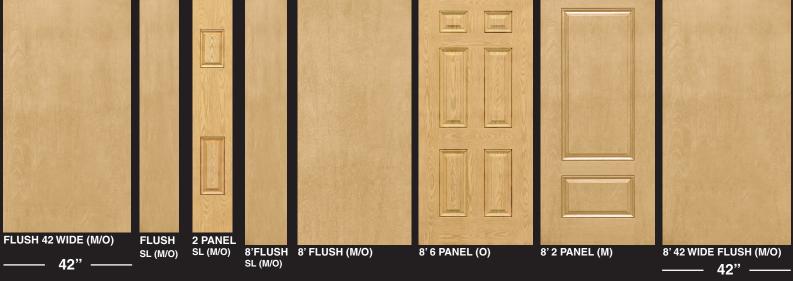

## FIBERMAX DOOR FEATURES & BENEFITS

**■ ELEGANCE:** Available in textured wood grain.

**STYLE:** High definition panel embossments.

**DURABILITY:** Resists dents.

**■ ENERGY EFFICIENCY:** Polyurethane foam core. **■ WARRANTY:** Limited lifetime warranty.

**STRENGTH:** LVL stiles & optional full length lock block.

**■ DECORATIVE:** Ready for staining.

**SECURITY:** Optional multipoint lock.

STANLEYDOORPRODUCTS.COM

info@stanleydoorproducts.com

**1.866.279.1743** 