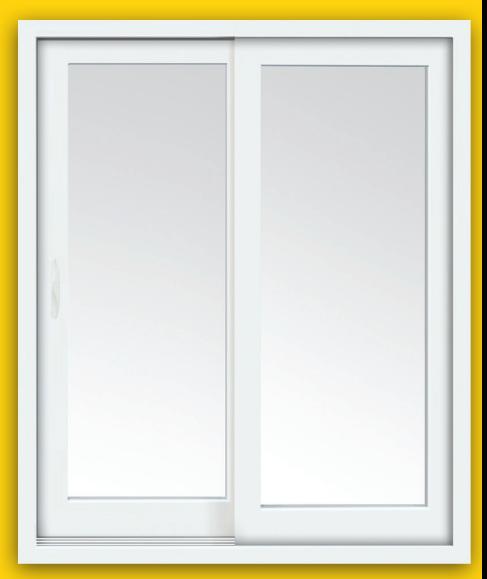

# **PVC PATIO DOOR 800 SERIES**

WITH BUILT-IN BLINDS OPTION

# **KEY FEATURES**

- Opération XO / OX
- **▼** 4 5/8" Frame
- N PVC welded frame and sash
- **▼** Full perimeter, heavy-duty weatherstripping
- Integrated pre-punched nailing fin
- Metal reinforced stiles
- Name 
  High-security mortise lock
- Energie efficient Low-E argon gaz
- ▼ Screen Included
- National Na