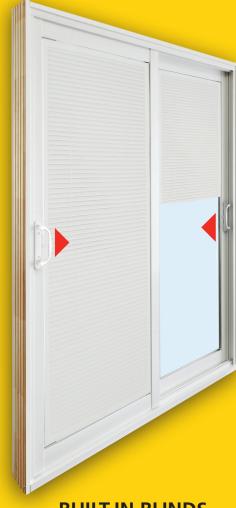

# STANLEY DOUBLE SLIDING PATIO DOOR

**CLEAR LOW-E** 

15 LITE CARRELAGE

**BUILT-IN BLINDS** 

#### **BUILT-IN BLINDS KEY FEATURES**

- Single magnetic finger tip operation
- No frustrating tangled or worn pull cords or slanted slats
- No dirt and debris between the panes.
- No maintenance required

### **BUILT-IN BLINDS OPTION**