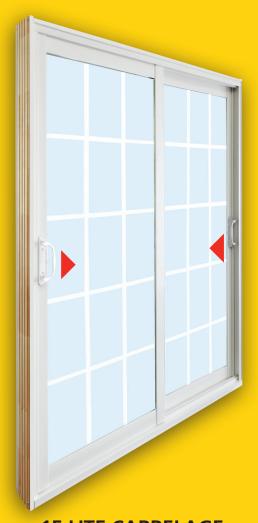

# STANLEY DOUBLE SLIDING PATIO DOOR

**CLEAR LOW-E** 

15 LITE CARRELAGE

**BUILT-IN BLINDS** 

#### KEY FEATURES FOR ALL PATIO DOORS

- Doors open and close from either side
- **Energy Efficient Low-E glass**
- High-security mortise lock
- Anti-lift sash
- Screen included
- Available in all standard sizes 5': (58" 3/4 x 80" 7/8) and 6': (70" 3/4 x 80" 7/8)
- ▼ Frame available in woodbuck or PVC
- Available in XO / OX