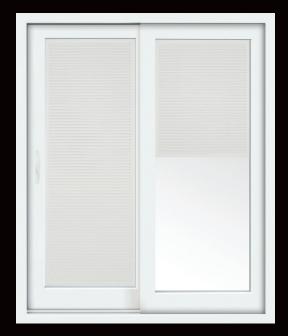

# STANLEY DOUBLE SLIDING PATIO DOOR

**CLEAR LOW-E** 

15 LITE CARRELAGE

**BUILT-IN BLINDS** 

#### **BUILT-IN BLINDS KEY FEATURES**

- Single magnetic finger tip operation
- No frustrating tangled or worn pull cords or slanted slats
- No dirt and debris between the panes.
- No maintenance required

### **BUILT-IN BLINDS OPTION**