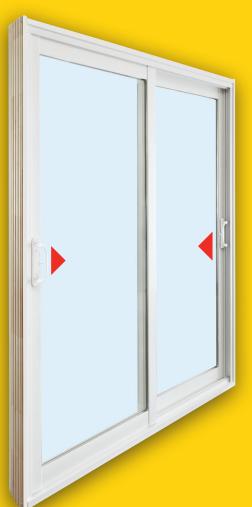

# STANLEY DOUBLE SLIDING PATIO DOOR

**CLEAR LOW-E** 

15 LITE CARRELAGE

**BUILT-IN BLINDS** 

#### KEY FEATURES FOR ALL PATIO DOORS

- Doors open and close from either side
- **Energy Efficient Low-E glass**
- High-security mortise lock
- Anti-lift sash
- Screen included
- Available in all standard sizes 5': (58" 3/4 x 80" 7/8) and 6': (70" 3/4 x 80" 7/8)
- ▼ Frame available in woodbuck or PVC
- Available in XO / OX